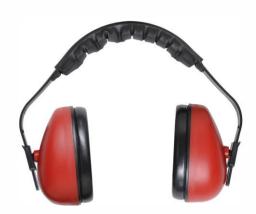

## CONFORMING TO EN 352-1:2002

| 1 | PHYSICAL GENERAL<br>PARAMETERS | DESIGN &<br>FEATURES | Soft Cushioned pads for good seal against noise.<br>Light weight and extremely comfortable<br>Three position adjustable easy to fit head band. |                                                                                |
|---|--------------------------------|----------------------|------------------------------------------------------------------------------------------------------------------------------------------------|--------------------------------------------------------------------------------|
|   |                                |                      | EAR MUFF<br>MATERIAL                                                                                                                           | Non Irritant and allergy-free material.<br>Special ABS Ear Cups for durability |
|   |                                |                      | COLOUR                                                                                                                                         | Muffs in Black & Cups in Red Colour                                            |
|   |                                |                      | AREA OF USE                                                                                                                                    | Airports, Excavation Equipments, Generators &<br>High Frequency Welding        |
|   |                                |                      | SOUND<br>ATTENUATION                                                                                                                           | SNR 23 dB<br>NRR 23 dB                                                         |