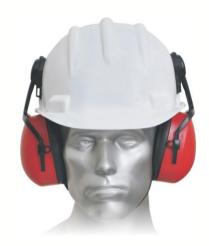

PRODUCT: EAR MUFF HELMET ATTACHABLE

REF. NO. : EP 23

| DOC. NO. | QF/RD/05   |
|----------|------------|
| ISSUE    | 01         |
| REVISION | 01         |
| DATE     | 24-06-2014 |

**CONFORMING TO EN 352-1:1993** 

| 1 | PHYSICAL GENERAL PARAMETERS | GENERAL     | DESIGN &<br>FEATURES                                                          | <ul> <li>Designed specially to use with Helmets.</li> <li>Spring loaded Stand-off function to press firmly to the ear for better seal against noise.</li> <li>Easy snap on/off mechanism for Helmet mounting.</li> <li>Soft Cushioned pads for good seal against noise.</li> </ul> |
|---|-----------------------------|-------------|-------------------------------------------------------------------------------|------------------------------------------------------------------------------------------------------------------------------------------------------------------------------------------------------------------------------------------------------------------------------------|
|   |                             |             | EAR MUFF<br>MATERIAL                                                          | Non Irritant and allergy-free material.  Special ABS Ear Cups for durability                                                                                                                                                                                                       |
|   |                             |             | COLOUR                                                                        | Muffs in Black Colour & Cups in Red Colour.                                                                                                                                                                                                                                        |
|   |                             | AREA OF USE | Industrial Sites, Handling Agricultural Equipment's & Construction Machinery. |                                                                                                                                                                                                                                                                                    |
|   |                             |             | SOUND<br>ATTENUATION                                                          | SNR 27 dB<br>NRR 27 dB                                                                                                                                                                                                                                                             |